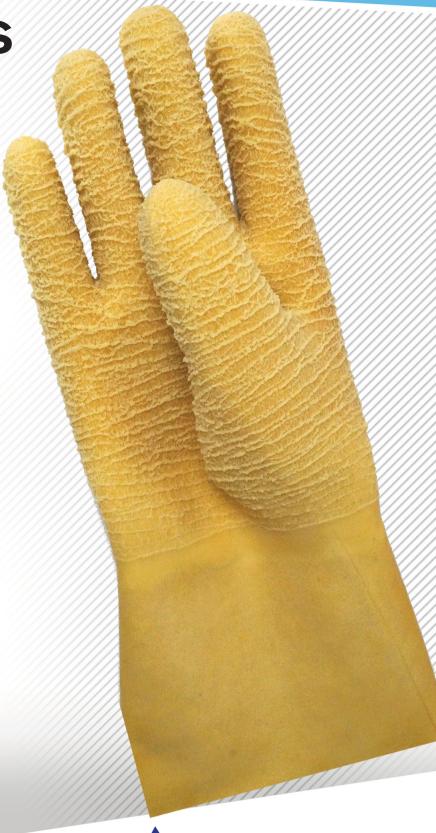

## Heavyweight Natural Rubber Coated Glove

## PRODUCT FEATURES:

- Fully Dipped Natural Rubber Coated over Jersey Liner
- Supported
- Heavyweight
- · Crinkle Finish / Straight Cuff
- Featurng Actifresh®\*
- Color: Amber
- Length: 13" +/- .5"
- Available Sizes: 8, 9, 10, 11